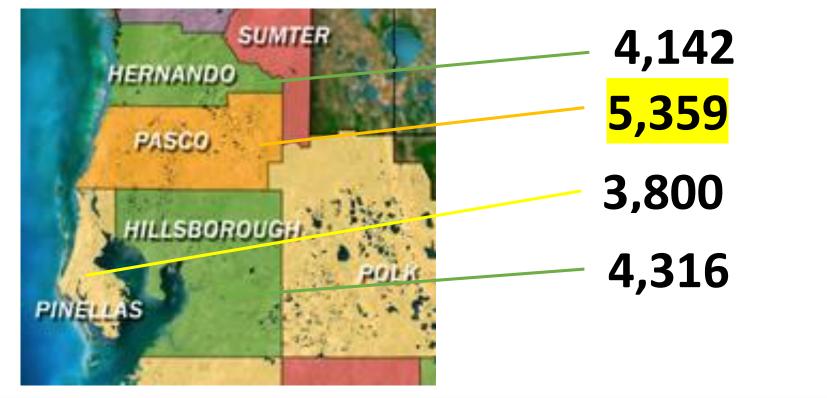

co Overview Where is the Value?



### Pasco Overview Top Taxpayers



#### **HOMESTEAD PROPERTY**

- ✓ You receive a 25,000 exemption on the first 25,000 in value on all taxes
- ✓ You will also receive up to an additional 25,000 exemption on any amount exceeding 50,000 in value for all taxes except school tax
- ✓ Also, your assessment can not increase above the smallest of 3 percent or the CPI; this year, the CPI is 1.4



All non-homestead property, except agricultural, is capped at a 10 percent increase.

About 5,000 agricultural properties, which we inspect annually

# Agricultural property is not capped



Our Homestead Fraud Investigators added \$69.5 million back to the tax roll in 2020.

That's roughly \$1.2 million in recovered revenue.



#### Parcels per employee (56 fulltime)



### Dollar per parcel (56 fulltime)





|                                                                                                                                                                                                                                                                                                | Other Agency                            | Data: <u>Tax Collect</u> | or <u>Scho</u> | ol Board                                                    | <u>Supervis</u>                             | or of Elections   | Utilities Service    | e <u>Pasco Count</u>                                                                                                                                    | <u>y Permitting</u> |          |  |
|--------------------------------------