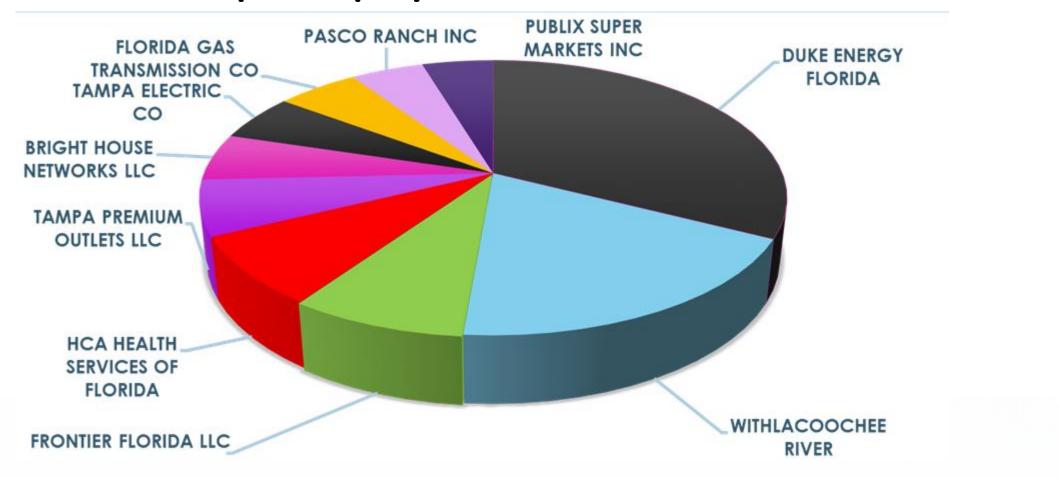

Wells Property Appraiser Proudly Serving Pasco County, Florida

News Contact Us Locations

Home

Q Website Search

Meet Your Appraiser - Records Search Exemptions Information & Tools -

Save Money on Your Home's Property Taxes by Applying for Homestead Exemption!

hard

HOW DO I...

File Homestead Exemption Online >







•We are required to inspect <u>every</u> property on a five-year cycle.

•As of 2020, there are 300,911 real property parcels.

# Valuation of

## Property

Florida's assessment level is 100 percent less reasonable cost of sale, which means our value should be around 85 percent of the recorded sale price.

# The Total Just Value in Pasco County is nearly 52 billion dollars:

## \$51,800,000,000

### Pasco Overview Where is the Value?



### Pasco Overview Top Taxpayers



#### **HOMESTEAD PROPERTY**

- ✓ You receive a 25,000 exemption on the first 25,000 in value on all taxes
- ✓ You will also receive up to an additional 25,000 exemption on any amount exceeding 50,000 in value for all taxes except school tax
- ✓ Also, your assessment can not increase above the smallest of 3 percent or the CPI; this year, the CPI is 1.4



All non-homestead property, except agricultural, is capped at a 10 percent increase.

About 5,000 agricultural properties, which we inspect annually

# Agricultural property is not capped



Our Homestead Fraud Investigators added \$69.5 million back to the tax roll in 2020.

That's roughly \$1.2 million in recovered revenue.



#### Parcels per employee (56 fulltime)



### Dollar per parcel (56 fulltime)





|