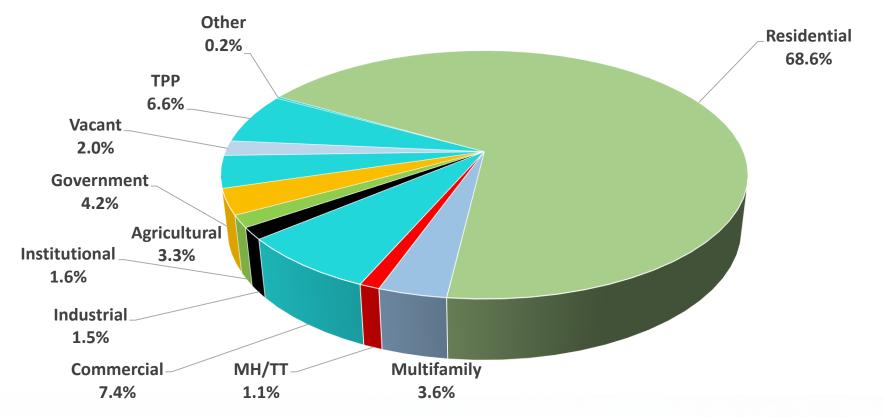

Serving Pasco County, Florida

Wike Wells Property Appraiser Proudly Serving Pasco County, Florida

News Contact Us Locations

Home

Q Website Search

Meet Your Appraiser - Records Search Exemptions Information & Tools -

Save Money on Your Home's Property Taxes by Applying for Homestead Exemption!

hard

HOW DO I...

File Homestead Exemption Online >







•We are required to inspect <u>every</u> property on a five-year cycle.

•As of 2020, there are 300,911 real property parcels.

# Valuation of

## Property

Florida's assessment level is 100 percent less reasonable cost of sale, which means our value should be around 85 percent of the recorded sale price.

# The Total Just Value in Pasco County is nearly 52 billion dollars:

## \$51,800,000,000

### Pasco Overview Where is the Value?



### Pasco Overview Top Taxpayers



#### **HOMESTEAD PROPERTY**

- ✓ You receive a 25,000 exemption on the first 25,000 in value on all taxes
- ✓ You will also receive up to an additional 25,000 exemption on any amount exceeding 50,000 in value for all taxes except school tax
- ✓ Also, your assessment can not increase above the smallest of 3 percent or the CPI; this year, the CPI is 1.4



All non-homestead property, except agricultural, is capped at a 10 percent increase.

About 5,000 agricultural properties, which we inspect annually

# Agricultural property is not capped



Our Homestead Fraud Investigators added \$69.5 million back to the tax roll in 2020.

That's roughly \$1.2 million in recovered revenue.



#### Parcels per employee (56 fulltime)



### Dollar per parcel (56 fullt