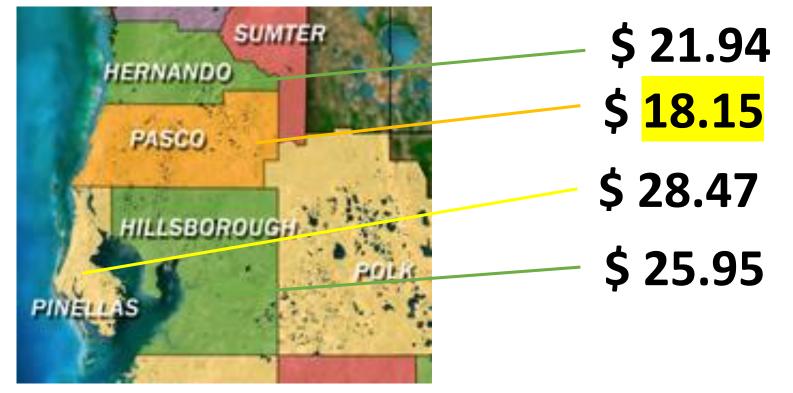

### Dollar per parcel (56 fulltime)

|                                                                                                                                                                                                                                                                                                | Other Agency                            | Data: <u>Tax Collect</u> | or <u>Scho</u> | ol Board                                                    | <u>Supervis</u>                             | or of Elections   | Utilities Service    | e <u>Pasco Count</u>                                                                                                                                    | <u>y Permitting</u> |          |  |
|------------------------------------------------------------------------------------------------------------------------------------------------------------------------------------------------------------------------------------------------------------------------------------------------|-----------------------------------------|--------------------------|----------------|-------------------------------------------------------------|---------------------------------------------|-------------------|----------------------|---------------------------------------------------------------------------------------------------------------------------------------------------------|---------------------|----------|--|
|                                                                                                                                                                                                                                                                                                | 20-26-18-0040-00300-0200 (Card: 1 of 1) |                          |                |                                                             |                                             |                   |                      |                                                                                                                                                         |                     |          |  |
| Classification                                                                                                                                                                                                                                                                                 |                                         |                          |                | 00100-Single Family                                         |                                             |                   |                      |                                                                                                                                                         |                     |          |  |
| Mailing Address<br>DOE JOHN & JANE<br>123 MAIN STREET<br>LAND O LAKES, FL 34638<br>Physical Address                                                                                                                                                                                            |                                         |                          |                | Just Value<br>Ag Land<br>Land<br>Building<br>Extra Features |                                             |                   |                      | Property Value<br>\$257,082<br>\$0<br>\$19,314<br>\$226,510<br>\$11,258                                                                                 |                     |          |  |
| 17506 BALMAHA DRIVE, LAND O LAKES, FL 34638<br>Legal Description (First 200 characters)<br>See Plat for this Subdivision<br>BALLANTRAE VILLAGES 3A & 3B PB 50 PG 049 BLOCK 0 LOT 00<br>Jurisdiction<br>Pasco County, Board of County Commissioners C<br>Community Dev District<br>Ballantrae C |                                         |                          |                |                                                             |                                             |                   |                      | Non-School<br>\$162,070<br>-\$50,000<br>-\$0<br>\$112,070<br>axable value increase may occur when sold.<br>d info. regarding the posting of exemptions. |                     |          |  |
| Land Detail (Card: 1 of 1)                                                                                                                                                                                                                                                                     |                                         |                          |                |                                                             |                                             |                   |                      |                                                                                                                                                         |                     |          |  |
| Line Use                                                                                                                                                                                                                                                                                       | Code                                    | Description              | ription        |                                                             |                                             | Units             | Туре                 | Price                                                                                                                                                   | Condition           | Value    |  |
| 1 0100R                                                                                                                                                                                                                                                                                        | LP2-1                                   |                          | R              |                                                             | MPUD                                        | 4,500.00          | SF                   | \$4.35                                                                                                                                                  | 0.95                | \$18,596 |  |
| 2 0100R                                                                                                                                                                                                                                                                                        | LP2-2                                   | S                        | SFR            |                                                             | MPUD                                        | 1,305.00          | SF                   | \$0.55                                                                                                                                                  | 1.00                | \$718    |  |
|                                                                                                                                                                                                                                                                                                |                                         | Additi                   |                | Information                                                 |                                             | +                 |                      | 4                                                                                                                                                       |                     |          |  |
| Acres Tax A                                                                                                                                                                                                                                                                                    |                                         | a FEMA Code              |                | S                                                           | Sinkhole                                    | Status            | Neighborhood Code(s) |                                                                                                                                                         |                     |          |  |
| 0.13                                                                                                                                                                                                                                                                                           | <u>91BA</u>                             |                          | ×              |                                                             | Stabilization/Remediation<br>Complete(2012) |                   | BLVG                 |                                                                                                                                                         |                     |          |  |
|                                                                                                                                                                                                                                                                                                |                                         | View Sketch              | uilding 1      | nformatio                                                   | n - Use (                                   | 100-Single Family | Residential (Card    | d: 1 of 1)                                                                                                                                              |                     |          |  |
| Year Built                                                                                                                                                                                                                                                                                     | 2005                                    |                          |                |                                                             | Stori                                       | es                | 2.0                  |                                                                                                                                                         |                     |          |  |